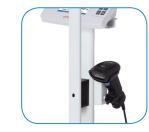

## Specifications

| Capacity           | 300 kg                                                                                                                  |
|--------------------|-------------------------------------------------------------------------------------------------------------------------|
| Graduation         | 0.1 kg                                                                                                                  |
| Overall Dimensions | 480(D) x 360(W) x 1100(H) mm<br>(without Stadiometer)                                                                   |
| Device Weight      | 8.2 kg                                                                                                                  |
| Accessories        | Barcode Scanner                                                                                                         |
| Height Measurement | HM201M: Manual Mechanical Stadiometer<br>HM200D: Manual Digital Stadiometer<br>HM200U: Automatic Ultrasonic Stadiometer |
| Data Transfer      | USB, Wireless                                                                                                           |
| Software           | Smart Data Manager                                                                                                      |

Color touchscreen

Image contains optional Ultrasonic Stadiometer and Barcode Scanner