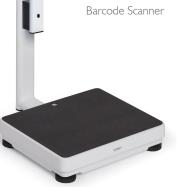

## Specifications

| Capacity           | 300 kg                                                                                                                  |
|--------------------|-------------------------------------------------------------------------------------------------------------------------|
| Graduation         | 0.1 kg                                                                                                                  |
| Overall Dimensions | 480(D) x 360(W) x 1100(H) mm<br>(without Stadiometer)                                                                   |
| Device Weight      | 8.2 kg                                                                                                                  |
| Accessories        | Barcode Scanner                                                                                                         |
| Height Measurement | HM201M: Manual Mechanical Stadiometer<br>HM200D: Manual Digital Stadiometer<br>HM200U: Automatic Ultrasonic Stadiometer |
| Data Transfer      | USB, Wireless                                                                                                           |
| Software           | Smart Data Manager                                                                                                      |

Color touchscreen

Image contains optional Ultrasonic Stadiometer and Barcode Scanner