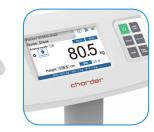

View results on the easy-to-read color display, and transfer data to your EMR system automatically.

| Functions |  |
|-----------|--|
|           |  |

- BMI
- Hold
- Color Touchscreen

• Pre-Tare

- Tare •
- Bubble Level

Color touchscreen

Image contains optional Ultrasonic Stadiometer and Barcode Scanner